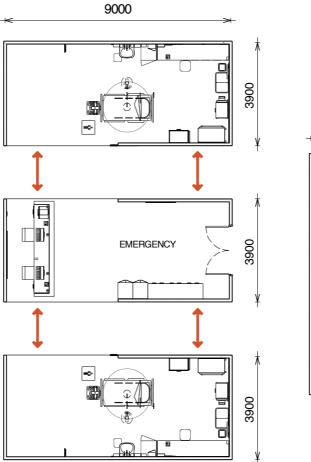

#### ADVANTAGE BUILT CONSTRUCTION ASSEMBLY

These diagrams depict how factory-built modules can be assembled on-site to provide an emergency department (2 beds) and a renal department (4 stations).

Additionally, it depicts that 2x consultation rooms can be constructed as a single module and multiples of the module can be connected together on-site to suit the facility's requirements.