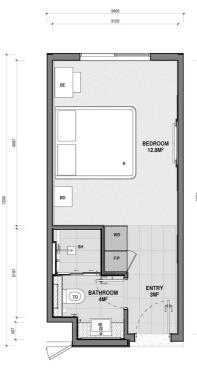

#### MODULE SCHEDULE

|           |                  | AREA                 | COUNT |
|-----------|------------------|----------------------|-------|
| MODULE -1 | 3.400 X 7.200(M) | 24.48 M <sup>2</sup> | 10    |
| MODULE -2 | 3.400 X 7.200(M) | 24.48 M <sup>2</sup> | 10    |

2 MODULE 2 - GUEST ROOM - LEVEL 1 1:25

| LEGENDS |                    |
|---------|--------------------|
| SI      | HAND SINK          |
| то      | TOILET             |
| SH      | SHOWER             |
| BD      | BEDSIDE            |
| WD      | WARDROBE           |
| DE      | DESK               |
| к       | SIZE OF A KING BED |

F/P FRIDGE & PANTRY

Introduction

Residential 1, 2 and 3 Bedroom

Apartments Hotels Regional Workers Accommodation

Student Medical/ Health Accommodation Facilities

Black Nugget Motel