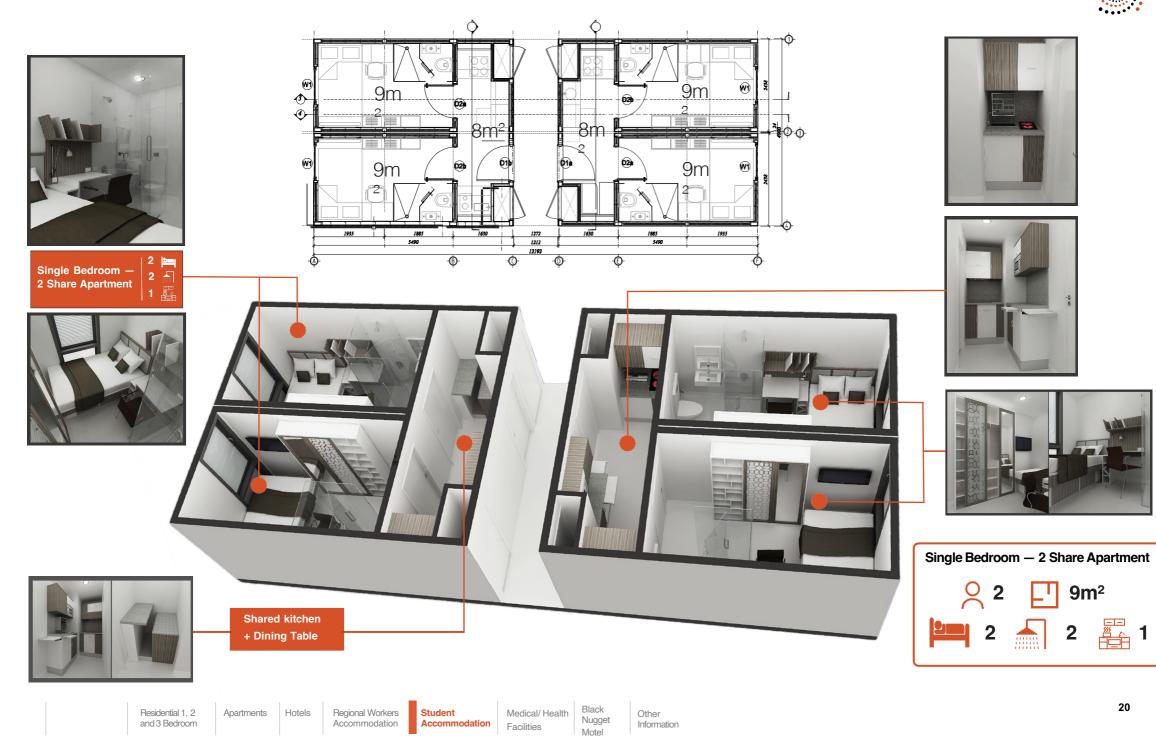

## 5. STUDENT ACCOMMODATION

Residential 1, 2

and 3 Bedroom

Apartments Hotels

 
 Regional Workers
 Student
 Medical/ F

 Accommodation
 Facilities
 Facilities
 Medical/ Health

Black Nugget Motel

Other Information

## 5. STUDENT ACCOMMODATION

## 5. STUDENT ACCOMMODATION

NOTE THAT THIS LAYOUT IS PRELIMINARY AND INDICATIVE ONLY, SUBJECT TO DEVELOPMENT WITH SENTINEL PG, HOTEL VENDOR AND OTHER CONSULTANTS. ALL AREAS ARE GROSS INDICATIVE AREAS AND ARE SUBJECT TO FURTHER DESIGN AND COORDINATION.