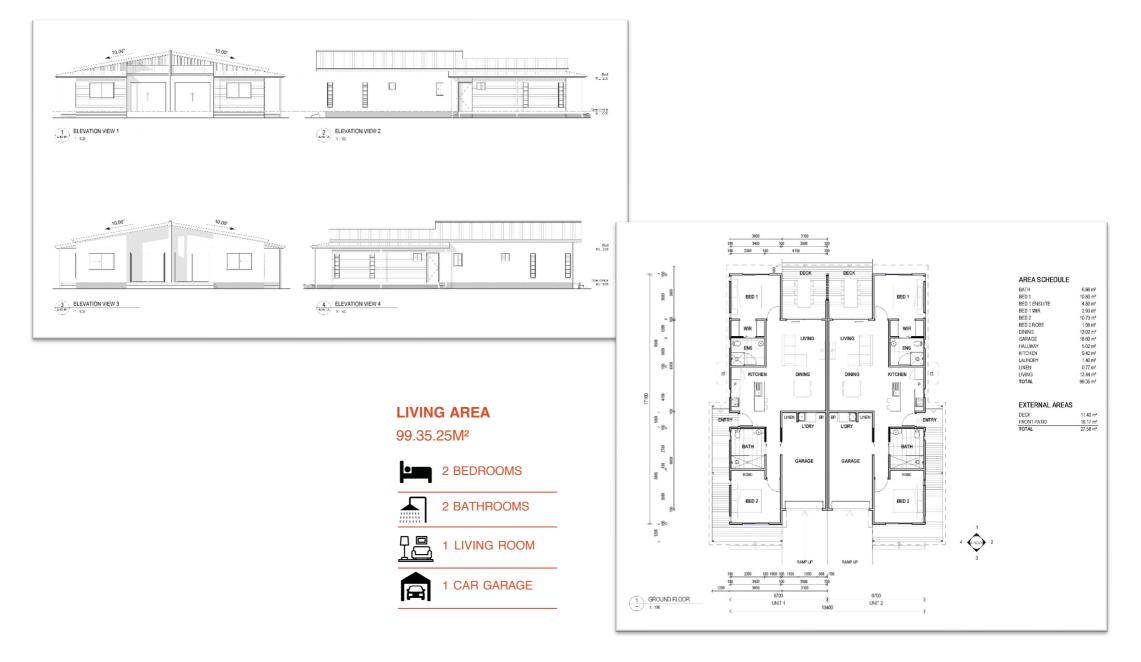

## 1. RESIDENTIAL - 4-BEDROOM HOUSE

Introduction

Residential

Regional Workers Accommodation

Medical/ Health Student Accommodation Facilities

Black Nugget Hotel

Other Information Location: Northcrest, Darwin

#### 1. RESIDENTIAL - 4-BEDROOM HOUSE