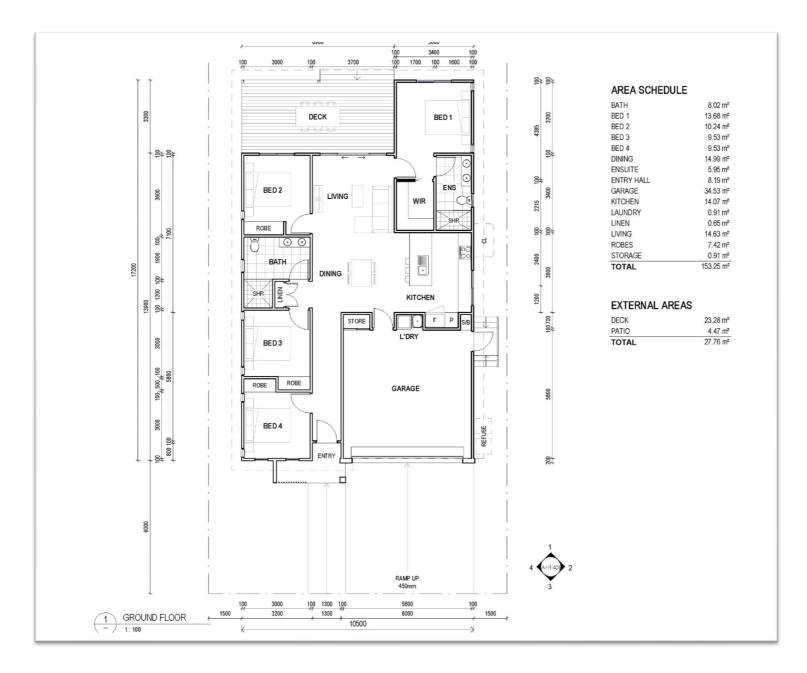

## 1. RESIDENTIAL - 4-BEDROOM HOUSE

Introduction

Residential

Regional Workers Accommodation

Medical/ Health Student Accommodation Facilities

Black Nugget Hotel

Other Information Location: Northcrest, Darwin

#### 1. RESIDENTIAL - 4-BEDROOM HOUSE