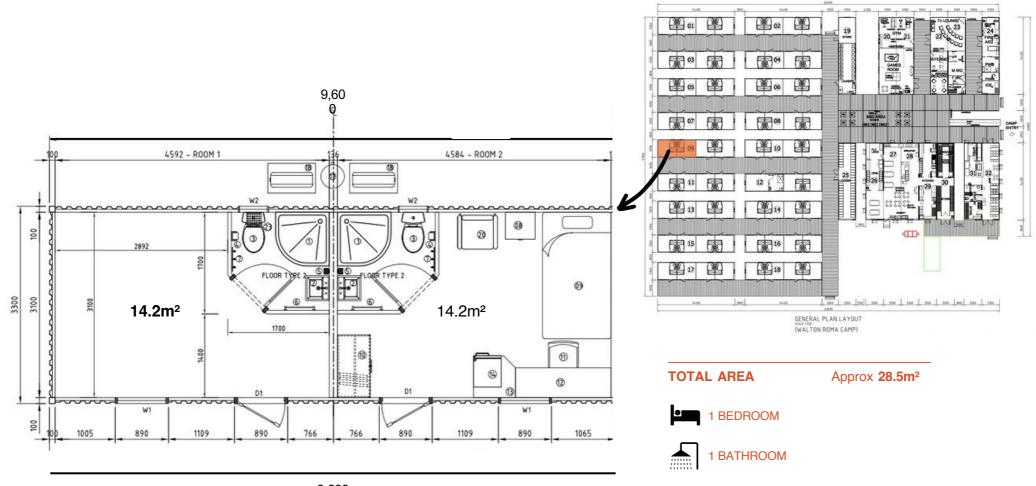

#### 3. HOTELS

(PROPOSED PROJECT AUCKLAND AIRPORT NZ)

#### HOTELS

 $\mathbf{f}_{\mathbf{x}}$ 1 BATHROOM

SITE PLAN — LANDSCAPE

Black Other Nugget Motel

#### 3. HOTELS

Standard Double Room

(PROPOSED PROJECT)