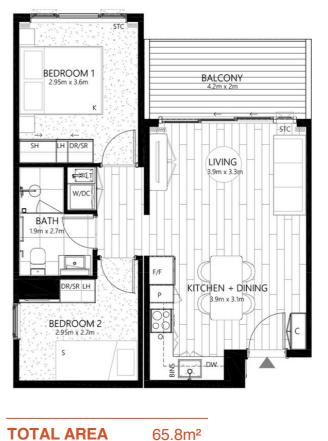

#### **APARTMENT TYPE-A**

**TOTAL AREA** 58.8m<sup>2</sup>

2.95M X 3.35M 1 KING BED

**APARTMENT TYPE-B** 

**1 SINGLE BED** 1 KING BED

2.95M X 3.6M

Introduction

Residential

Apartments Hotels

Regional Workers Student Accommodation Accommodation

Medical/ Health Facilities

Black Other Nugget Information Motel

65.8m<sup>2</sup>