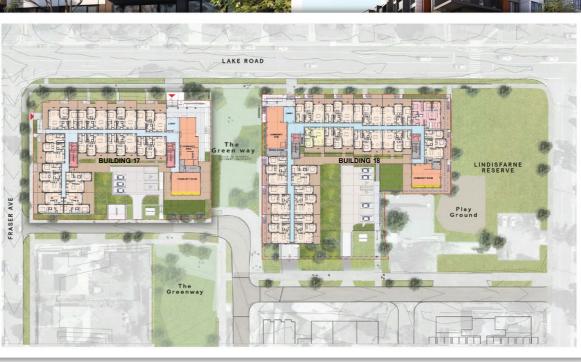

#### APARTMENT BUILDINGS

This site comprises two site areas: BUILDING 17 & BUILDING 18

| Building 17        | Building 18        |
|--------------------|--------------------|
| SITE AREA          | SITE AREA          |
| 2749M <sup>2</sup> | 3748M <sup>2</sup> |

 $\mathsf{SITE}\,\mathsf{PLAN}-\mathsf{LANDSCAPE}$ 

Introduction

Apartments Hotels Regional Workers Accommodation

Student Medical/ Health Accommodation Facilities

alth Black Nugget Motel

t Other