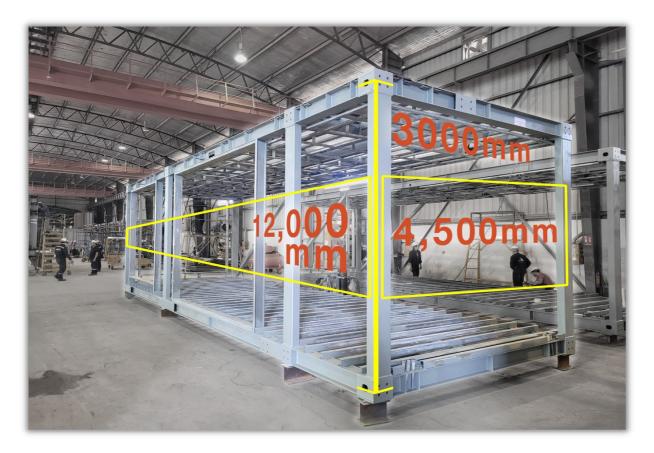

## **ADVANTAGE BUILT CONSTRUCTION SIZING**

• Modules range in size to suit design needs, with the maximum dimensions for efficient transportation being 12 metres by 4.5 metres

• Emerging decarbonized steel technology.