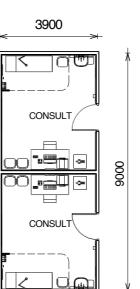

#### ADVANTAGE BUILT CONSTRUCTION ASSEMBLY

These diagrams depict how factory-built modules can be assembled on-site to provide an emergency department (2 beds) and a renal department (4 stations).

Additionally, it depicts that 2x consultation rooms can be constructed as a single module and multiples of the module can be connected together on-site to suit the facility's requirements.