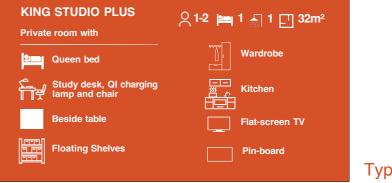

## 5. STUDENT ACCOMMODATION

Residential 1, 2

and 3 Bedroom

Apartments Hotels

 
 Regional Workers
 Student
 Medical/ F

 Accommodation
 Facilities
 Facilities
 Medical/ Health

Black Nugget Motel

Other Information

## 5. STUDENT ACCOMMODATION

## 5. STUDENT ACCOMMODATION

NOTE THAT THIS LAYOUT IS PRELIMINARY AND INDICATIVE ONLY, SUBJECT TO DEVELOPMENT WITH SENTINEL PG, HOTEL VENDOR AND OTHER CONSULTANTS. ALL AREAS ARE GROSS INDICATIVE AREAS AND ARE SUBJECT TO FURTHER DESIGN AND COORDINATION.