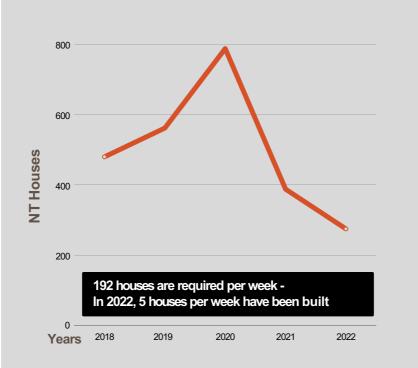

#### **ARCHITECTURAL DESIGN**

 BESPOKE DESIGNS CAN BE CUSTOMISED TO SUIT CLIENT REQUIREMENTS

34

Student

Black

Hotel

Nugget

In 2022, approved housing in NT is 275 which is 40% down from previous year (388)