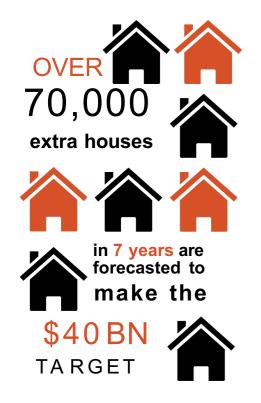

#### **ARCHITECTURAL DESIGN**

 BESPOKE DESIGNS CAN BE CUSTOMISED TO SUIT CLIENT REQUIREMENTS

34

Student

Black

Hotel

Nugget

In 2022, approved housing in NT is 275 which is 40% down from previous year (388)