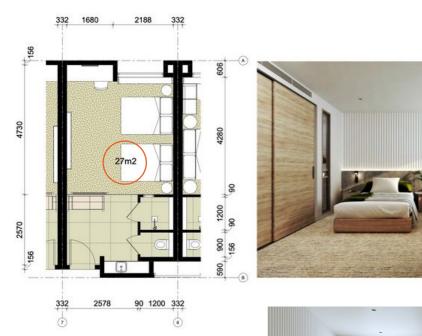

#### **STANDARD KING ROOM**

27M<sup>2</sup>

2 SINGLE BEDS

1 BATHROOM

1 FLAT-SCREEN TV

 $\overline{\ }$ 

•

STANDARD DOUBLE ROOM