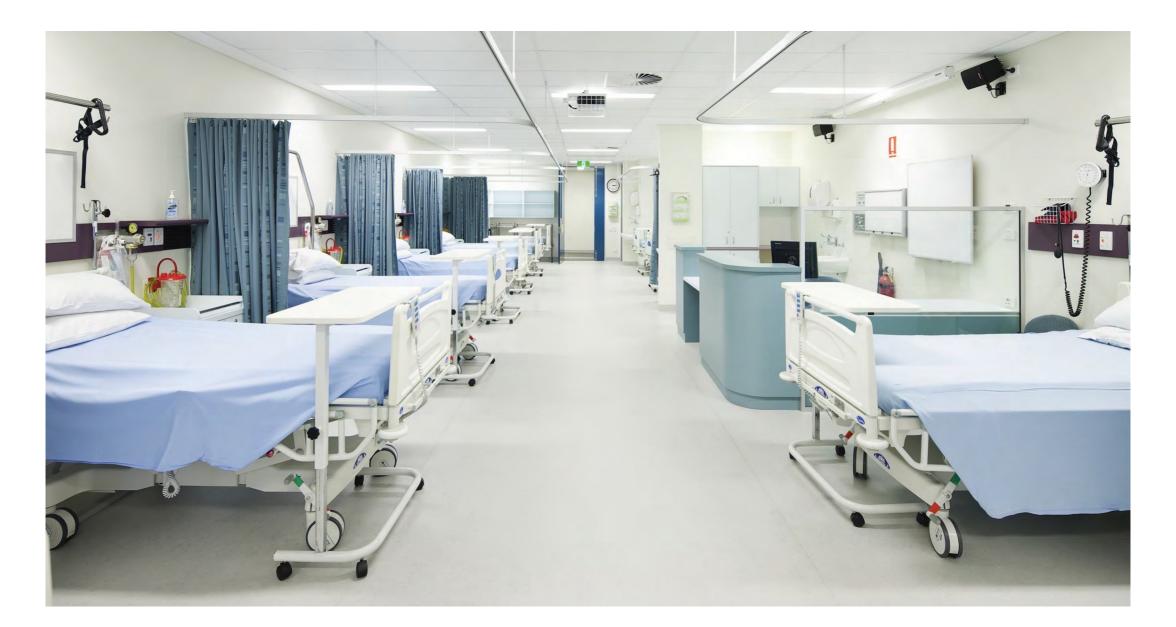

## 6. MEDICAL/HEALTH FACILITIES

ARTIST IMPRESSION ONLY - FORM AND MATERIALS SUBJECT TO CHANGE DEPENDENT ON BRIEF AND SITE

Residential 1, 2 Apartments and 3 Bedroom

Hotels Regional Workers Accommodation

Student Medical/ Health Accommodation Facilities

## 6. MEDICAL/HEALTH FACILITIES

This layout demonstrates how a health facility planned to be constructed in a 'traditional manner' can be easily modified to be delivered in an Advantage Built Construction fashion. Changing to Advantage Built Construction does not compromise the health planning, additionally, compliance with the Australasian Health Facility Guidelines can be achieved prior to delivery on site.