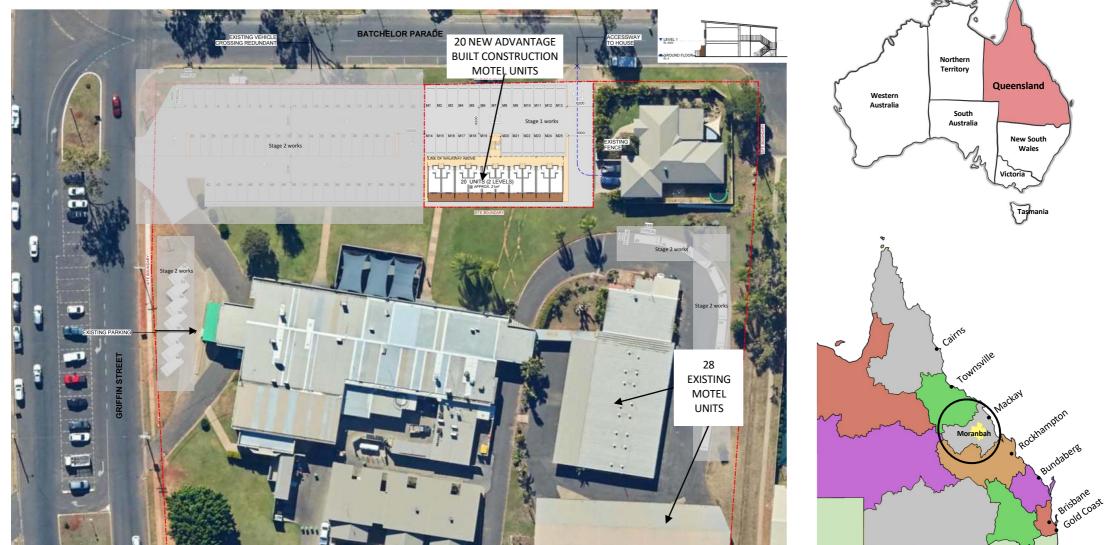

## 7. BLACK NUGGET MOTEL — PROPOSED DEVELOPMENT

81 Mills Avenue, Moranbah

orkers Student Medica

## 7. BLACK NUGGET MOTEL — PLAN AND ELEVATION

Introduction

Residential 1, 2 and 3 Bedroom

Apartments Hotels Regional Workers Accommodation Student Accommodation

Medical/ Health Facilities

Black Nugget Motel

## 7. BLACK NUGGET MOTEL — SITE PLAN AND ELEVATION

#### MODULE SCHEDULE

|           |                  | AREA                 | COUNT |
|-----------|------------------|----------------------|-------|
| MODULE -1 | 3.400 X 7.200(M) | 24.48 M <sup>2</sup> | 10    |
| MODULE -2 | 3.400 X 7.200(M) | 24.48 M <sup>2</sup> | 10    |