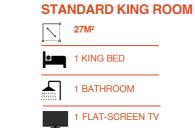

#### **STANDARD KING ROOM**

27M<sup>2</sup>

2 SINGLE BEDS

1 BATHROOM

1 FLAT-SCREEN TV

 $\overline{\ }$ 

•

STANDARD DOUBLE ROOM