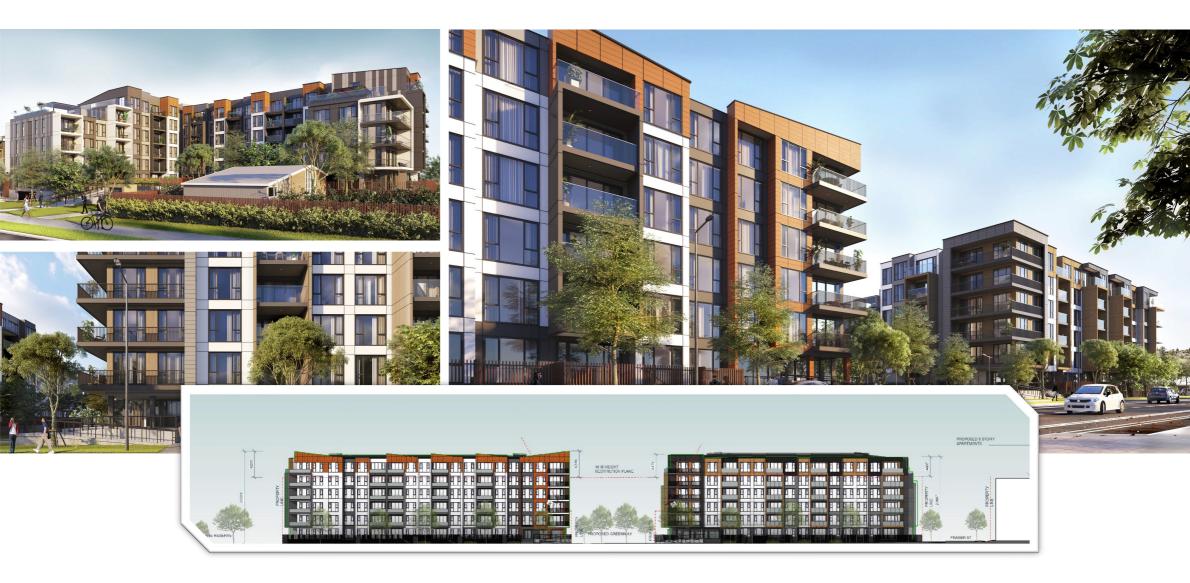

#### 2. APARTMENTS

#### APARTMENT BUILDINGS

This site comprises two site areas: BUILDING 17 & BUILDING 18

| Building 17        | Building 18        |
|--------------------|--------------------|
| SITE AREA          | SITE AREA          |
| 2749M <sup>2</sup> | 3748M <sup>2</sup> |

 $\mathsf{SITE}\,\mathsf{PLAN}-\mathsf{LANDSCAPE}$ 

Introduction

Apartments Hotels Regional Workers Accommodation

Student Medical/ Health Accommodation Facilities

alth Black Nugget Motel

t Other

#### **2. APARTMENTS** — EXAMPLES OF MODULE TYPES