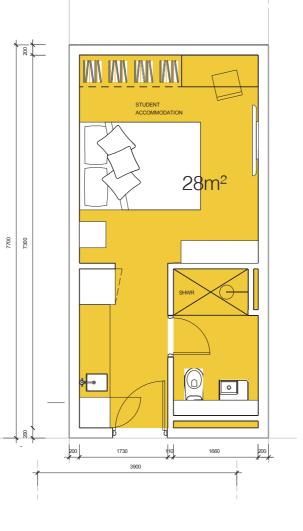

## 5. STUDENT ACCOMMODATION

Residential 1, 2

and 3 Bedroom

Apartments Hotels

 
 Regional Workers
 Student
 Medical/ F

 Accommodation
 Facilities
 Facilities
 Medical/ Health

Black Nugget Motel

Other Information

## 5. STUDENT ACCOMMODATION