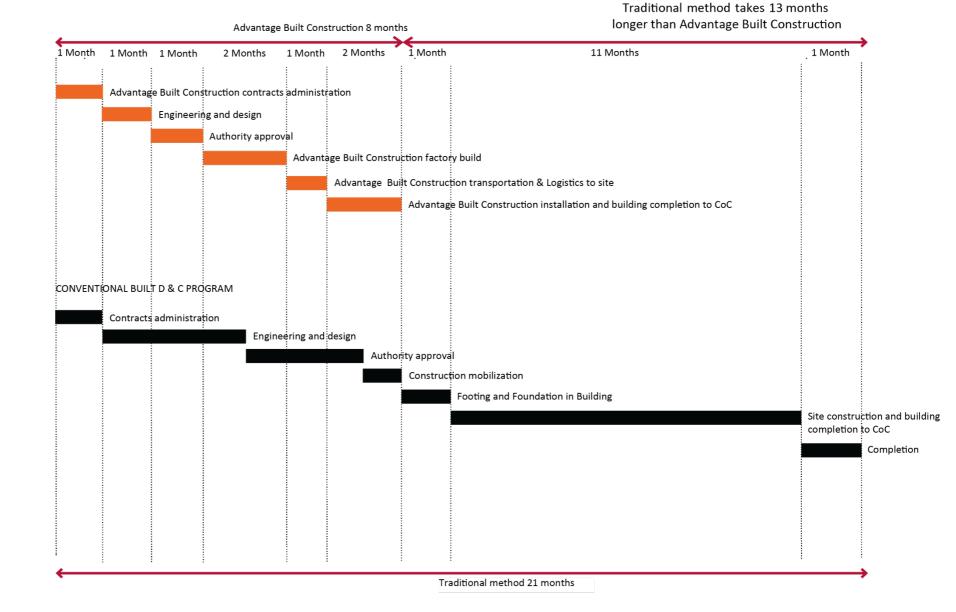

#### Based on the production of 50 houses with 3 bedrooms

**ADVANTAGE** BUILT

CONSTRUCTION

CONVENTIONAL CONSTRUCTION

This timeline depicts how Advantage Built Construction can reduce the overall programme; this is mainly due to the lowering of time required on-site. Note also that Advantage Built Construction assembly typically requires less personnel on site, this is beneficial when labour scarcity is met