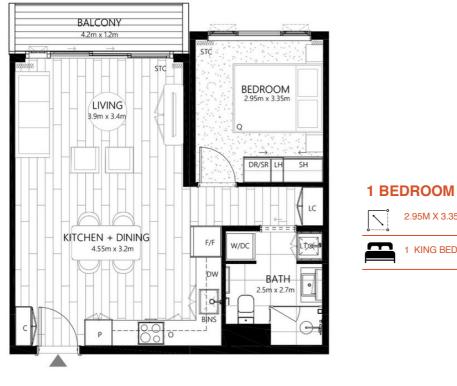

#### **APARTMENT TYPE-A**

**TOTAL AREA** 58.8m<sup>2</sup>

2.95M X 3.35M 1 KING BED

**APARTMENT TYPE-B** 

**1 SINGLE BED** 1 KING BED

2.95M X 3.6M

Introduction

Residential

Apartments Hotels

Regional Workers Student Accommodation Accommodation

Medical/ Health Facilities

Black Other Nugget Information Motel

65.8m<sup>2</sup>