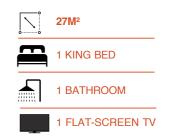

#### **STANDARD KING ROOM**

27M<sup>2</sup>

2 SINGLE BEDS

1 BATHROOM

1 FLAT-SCREEN TV

 $\overline{\ }$ 

•

STANDARD DOUBLE ROOM