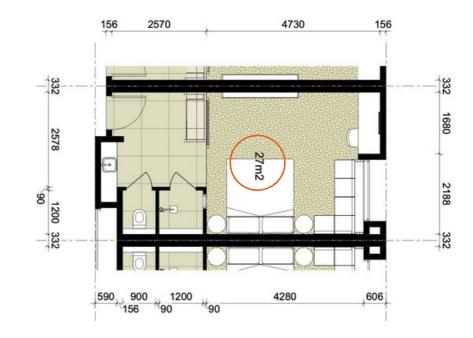

#### **STANDARD KING ROOM**

27M<sup>2</sup>

2 SINGLE BEDS

1 BATHROOM

1 FLAT-SCREEN TV

 $\overline{\ }$ 

•

STANDARD DOUBLE ROOM