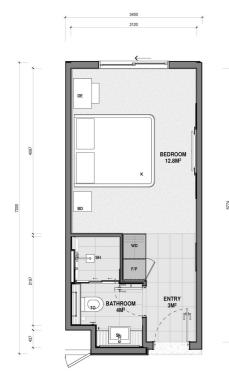

#### MODULE SCHEDULE

|           |                  | AREA                 | COUNT |
|-----------|------------------|----------------------|-------|
| MODULE -1 | 3.400 X 7.200(M) | 24.48 M <sup>2</sup> | 10    |
| MODULE -2 | 3.400 X 7.200(M) | 24.48 M <sup>2</sup> | 10    |

2 MODULE 2 - GUEST ROOM - LEVEL 1 1:25

| LEGENDS |                    |
|---------|--------------------|
| SI      | HAND SINK          |
| то      | TOILET             |
| SH      | SHOWER             |
| BD      | BEDSIDE            |
| WD      | WARDROBE           |
| DE      | DESK               |
| к       | SIZE OF A KING BED |

F/P FRIDGE & PANTRY

Introduction

Residential 1, 2 and 3 Bedroom

Apartments Hotels Regional Workers Accommodation

Student Medical/ Health Accommodation Facilities

Black Nugget Motel