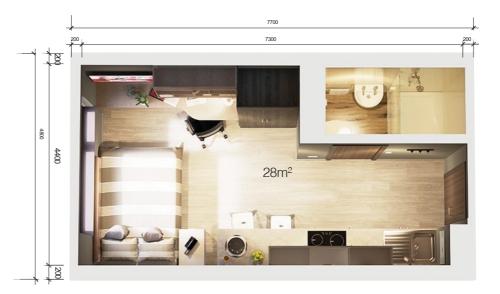

## 5. STUDENT ACCOMMODATION

Residential 1, 2

and 3 Bedroom

Apartments Hotels

 
 Regional Workers
 Student
 Medical/ F

 Accommodation
 Facilities
 Facilities
 Medical/ Health

Black Nugget Motel

Other Information

## 5. STUDENT ACCOMMODATION

## 5. STUDENT ACCOMMODATION

NOTE THAT THIS LAYOUT IS PRELIMINARY AND INDICATIVE ONLY, SUBJECT TO DEVELOPMENT WITH SENTINEL PG, HOTEL VENDOR AND OTHER CONSULTANTS. ALL AREAS ARE GROSS INDICATIVE AREAS AND ARE SUBJECT TO FURTHER DESIGN AND COORDINATION.