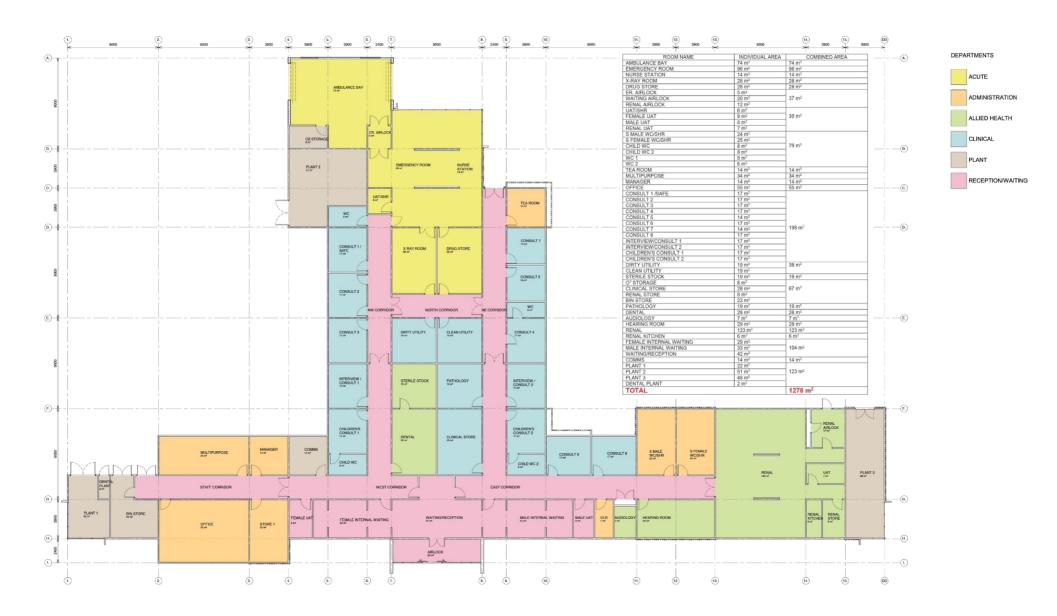

## 6. MEDICAL/HEALTH FACILITIES

ARTIST IMPRESSION ONLY - FORM AND MATERIALS SUBJECT TO CHANGE DEPENDENT ON BRIEF AND SITE

Residential 1, 2 Apartments and 3 Bedroom

Hotels Regional Workers Accommodation

Student Medical/ Health Accommodation Facilities

## 6. MEDICAL/HEALTH FACILITIES

This layout demonstrates how a health facility planned to be constructed in a 'traditional manner' can be easily modified to be delivered in an Advantage Built Construction fashion. Changing to Advantage Built Construction does not compromise the health planning, additionally, compliance with the Australasian Health Facility Guidelines can be achieved prior to delivery on site.

#### ADVANTAGE BUILT CONSTRUCTION ASSEMBLY

These diagrams depict how factory-built modules can be assembled on-site to provide an emergency department (2 beds) and a renal department (4 stations).

Additionally, it depicts that 2x consultation rooms can be constructed as a single module and multiples of the module can be connected together on-site to suit the facility's requirements.