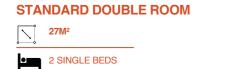

#### 3. HOTELS

Standard Double Room

(PROPOSED PROJECT)

#### **STANDARD KING ROOM**

27M<sup>2</sup>

2 SINGLE BEDS

1 BATHROOM

1 FLAT-SCREEN TV

 $\overline{\ }$ 

•

STANDARD DOUBLE ROOM