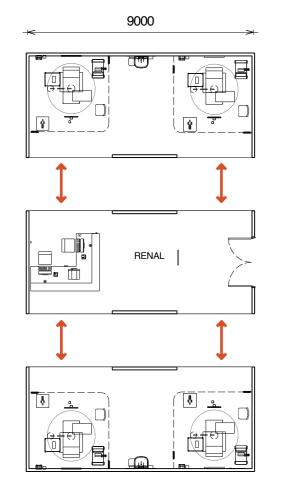

#### ADVANTAGE BUILT CONSTRUCTION ASSEMBLY

These diagrams depict how factory-built modules can be assembled on-site to provide an emergency department (2 beds) and a renal department (4 stations).

Additionally, it depicts that 2x consultation rooms can be constructed as a single module and multiples of the module can be connected together on-site to suit the facility's requirements.